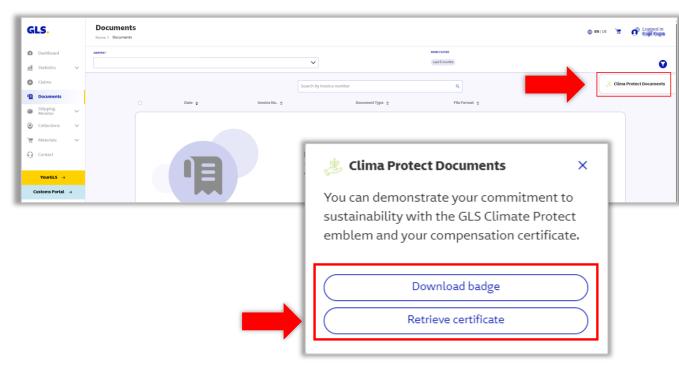

### Climate Protect Documents

On the right side of the dashboard, you will find the section Climate Protect documents

Click on the "Retrieve certificate" field in the window that opens

You will then be redirected to your individual customer page

In cooperation with **ClimatePartner**, we additionally and voluntarily compensate the amount of greenhouse gas emissions caused by parcel transportation, business travel and the use of buildings

- Your **Compensation Certificate** (totaled since 2022)
- Your total CO<sub>2</sub>-Offset-**history**, all certificates (current and older)

- More information about the climate protection projects
- Here you will be forwarded to the **GLS Group homepage**