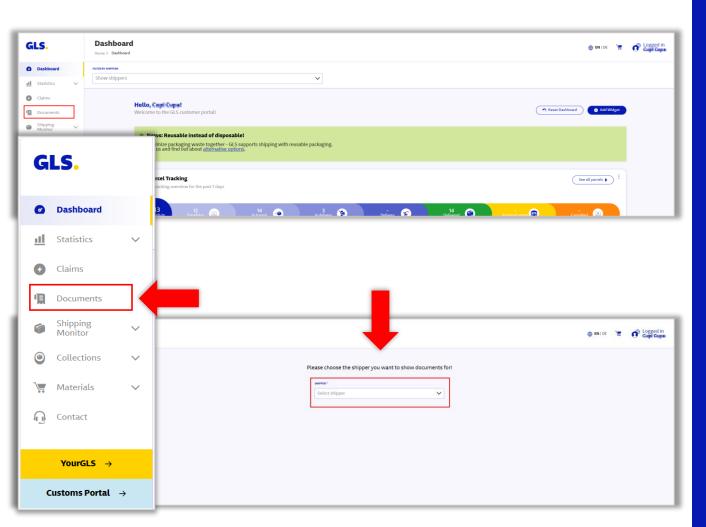

# **Step 2: Selection of documents**

Within your dashboard you will find the **tab "documents"**Click on it and then select a shipper

#### Step 3: