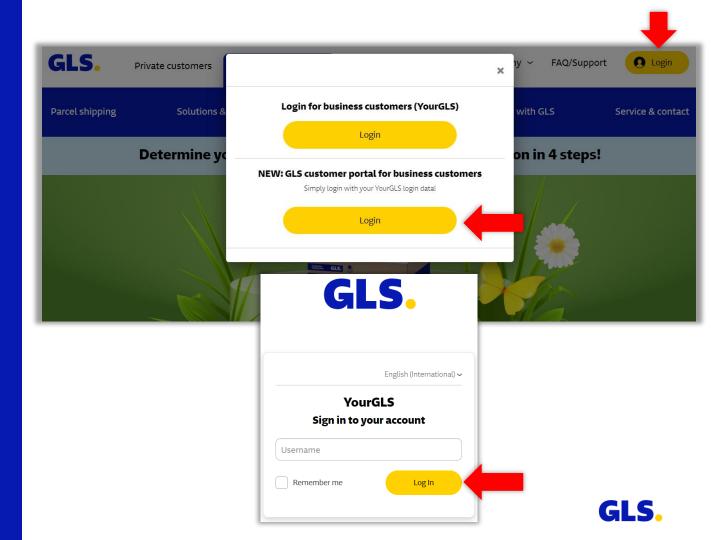

### Step 1:

#### Login to the GLS Customer Portal

Log in to our GLS Customer
Portal with your customer
data