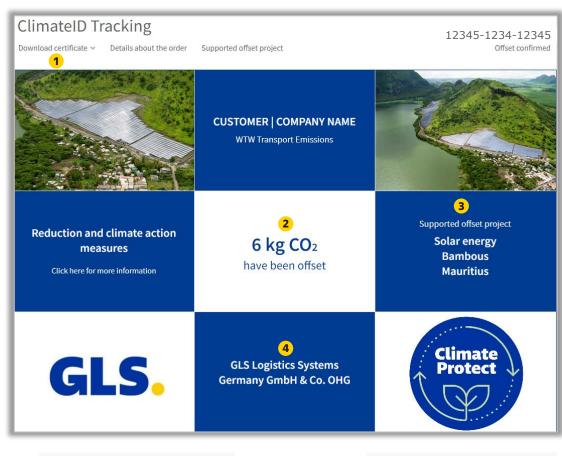

#### **Example**

#### Certificate

Partner in climate action

#### CUSTOMER

WTW Transport Emissions
MM/YYYY - MM/YYYY

This certificate confirms the offset of carbon emissions by additional carbon offset projects.

CO<sub>2</sub>-equivalents

3 kg

Supported offset project

Wind energy Naranpar India

ClimatePartner-ID

16963-2209-1002

Issued on

07.09.2022

Use the following URL for more information about the offset and the supported carbon offset project:

ctimatepartner.com/16963-2209-1002